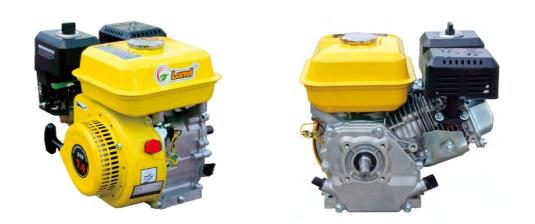

since 2014s, mainly aimed at the power product and garden mechine: gasoline air-cooled engine, portable generator, pump set, lawnmower, tiller and etc.



Fuzhou Factory: LEGA, LAUNTOP, and LONVI Add: Hongkuan Industry Park, Yangxia Town, Fuqing City, Fuzhou, Fujian, China

Chongqing Factory: GENKINS Add: No.6,East Loop Road,Gangcheng Industrial Zone, Jiangbei District,Chongqing,China



**19** Years experience for the power products(from 2000)

**1450** Employees for two factories in China(more than 25% of which are technician and engineers)

**230000** Square Meters factories. ISO9001 and ISO14000 standard

**400000** Units of generators each year

**120** Countries of market area









### LONVI GASOLINE ENGINE Max Output : 7.0hp-16.0hp



### **GASOLINE ENGINE** LV 210/420 Series



### **Technical Data**

| Model                    | LV210 LV420 |             |  |  |
|--------------------------|-------------|-------------|--|--|
| BorexStroke (mm)         | 70x54       | 90x66       |  |  |
| Displacement (cc)        | 208         | 420         |  |  |
| Engine Speed (rpm)       | 3000/3600   | 3000/3600   |  |  |
| Rated Output (hp)        | 5.0/5.5     | 9.8/11.0    |  |  |
| Max Output (hp)          | 7.0         | 16.0        |  |  |
| Compression Ratio        | 8.5:1       | 8.5:1       |  |  |
| Fuel Tank Capacity (L)   | 3.6         | 6           |  |  |
| Engine Oil Capacity (L)  | 0.6         | 1.4         |  |  |
| Packing details          |             |             |  |  |
| Dimension LXWXH (mm)     | 400x335x350 | 540×480×505 |  |  |
| Gross Weight (kg