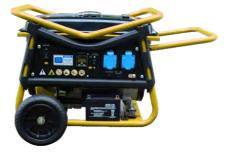

# **GASOLINE GENERATOR**

**Generator Series** 

 $\mathcal{D}$ 

QUIET

GASOLINE

### **Technical Data**

| Model                         | LV2000CL(E)      | LV2500CL(E)      | LV3000CL(E)      | LV3500CL(E)      | LV6500CL(E)      | LV7500CL(E)      |
|-------------------------------|------------------|------------------|------------------|------------------|------------------|------------------|
| Voltage (V)                   | 110-120, 220-240 | 110-120, 220-240 | 110-120, 220-240 | 110-120, 220-240 | 110-120, 220-240 | 110-120, 220-240 |
| Frequency (Hz)                | 50/60            | 50/60            | 50/60            | 50/60            | 50/60            | 50/60            |
| Rated AC Output (Kw)          | 1.8/2.0          | 2.0/2.3          | 2.3/2.5          | 2.5/2.8          | 5.0/5.5          | 6.0/6.5          |
| Max. AC Output (Kw)           | 2.0/2.3          | 2.3/2.5          | 2.5/2.8          | 2.8/3.0          | 5.5/6.0          | 6.5/7.0          |
| Power Factor $\cos \phi$      | 1                | 1                | 1                | 1                | 1                | 1                |
| DC output (V/A)               | 12/8.3           | 12/8.3           | 12/8.3           | 12/8.3           | 12/8.3           | 12/8.3           |
| Fuel tank capacity (L)        | 12               | 12               | 12               | 12               | 25               | 25               |
| Continuous operating hour (H) | 7.6              | 6.9              | 6.2              | 5.9              | 6.9              | 6.5              |
| Engine                        |                  |                  |                  |                  |                  |                  |
| Engine model                  | LV210            | LV210            | LV210            | LV210            | LV420            | LV420            |
| Starting system               | Recoil/electric  | Recoil/electric  | Recoil/electric  | Recoil/electric  | Recoil/electric  | Recoil/electric  |
| Displacement (cc)             | 208              | 208              | 208              | 208              | 420              | 420              |
| Engine speed (rpm)            | 3000/3600        | 3000/3600        | 3000/3600        | 3000/3600        | 3000/3600        | 3000/3600        |
| Packing details               |                  |                  |                  |                  |                  |                  |
| Dimension LXWXH (mm)          | 605×450×440      | 605×450×440      | 605×450×440      | 605×450×440      | 710×535×580      | 710×535×580      |
| Gross Weight (kg)             | 35/39            | 36/40            | 37/41            | 39/43            | 75/81            | 78/84            |
| 20FT Container Fit (pcs)      | 240              | 240              | 240              | 240              | 135              | 135              |
| 40HQ Container Fit (pcs)      | 585              | 585              | 585              | 585              | 268              | 268              |

## **GASOLINE GENERATOR**

Max. AC Output : 2.0Kw-6.5Kw