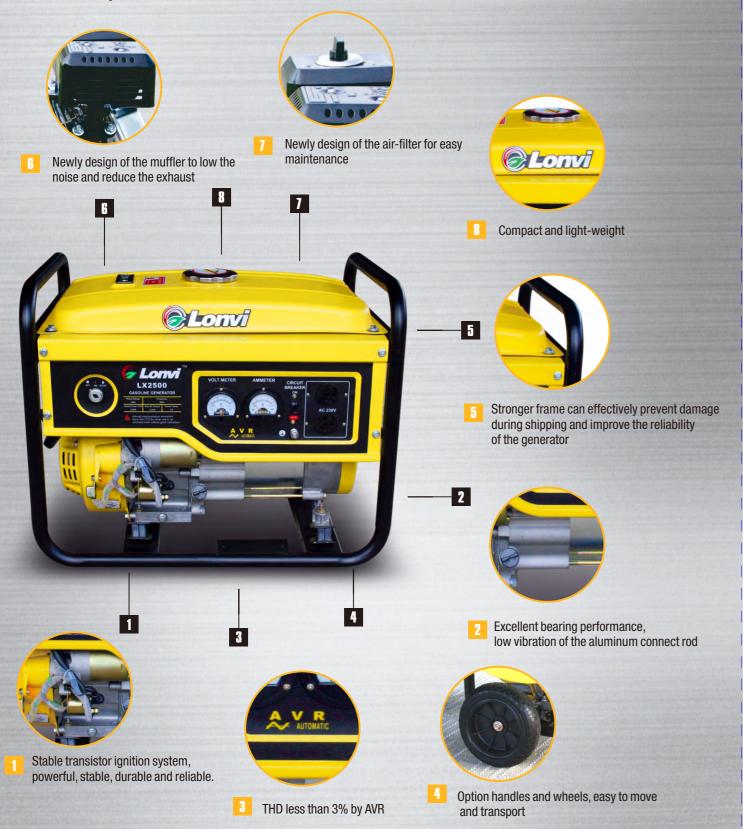

### **GASOLINE GENERATOR Feature & Option Configurations**

### **Generator Feature**

- · Stable transistor ignition system.
- Excellent bearing performance, low vibration of the aluminum connect rod.
- THD less than 3% by AVR.
- · Optiion handles and wheels, easy to move and transport.
- Stronger frame can effectively prevent damage during shipping and improve the reliability of the generator.
- · Newly design of the muffler to low the noise and reduce the exhaust.

**F** series

N series

· Low oil alert protection.

- · Newly design of the air-filter for easy maintenance.
- · Compact and light-weight.

### **Option Configurations:**

- · Electric start with battery.
- · Wheels & Handles.
- DC socket.
- USB.
- Digital panel 3 in 1.
- Round type voltmeter and ammeter.
- · Low oil alarm.
- Various AC sockets, voltage, and frequency.