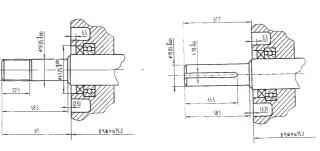

420         |  |  |
| Engine Speed (rpm)       | 3000/3600   | 3000/3600   |  |  |
| Rated Output (hp)        | 5.0/5.5     | 9.8/11.0    |  |  |
| Max Output (hp)          | 7.0         | 16.0        |  |  |
| Compression Ratio        | 8.5:1       | 8.5:1       |  |  |
| Fuel Tank Capacity (L)   | 3.6         | 6           |  |  |
| Engine Oil Capacity (L)  | 0.6         | 1.4         |  |  |
| Packing details          |             |             |  |  |
| Dimension LXWXH (mm)     | 400x335x350 | 540×480×505 |  |  |
| Gross Weight (kg)        | 16          | 32          |  |  |
| 20FT Container Fit (pcs) | 693         | 192         |  |  |
| 40HQ Container Fit (pcs) | 1420        | 480         |  |  |
|                          |             |             |  |  |

### **Option Shafts**



### www.lonvi.cn





LIGHTWEIGH



QUIET





## **GASOLINE GENERATOR**

Max. AC Output : 0.8Kw-1.1Kw



### **Technical Data**

| Model                         | LV950 LV1200CL   |                  |  |
|-------------------------------|------------------|------------------|--|
| Voltage (V)                   | 110-120, 220-240 | 110-120, 220-240 |  |
| Frequency (Hz)                | 50/60            | 50/60            |  |
| Rated AC Output (Kw)          | 0.65/0.72        | 0.9/1.0          |  |
| Max. AC Output (Kw)           | 0.72/0.8         | 1.0/1.1          |  |
| Power Factor cos φ            | 1                | 1                |  |
| DC output (V/A)               | 12/8.3           | 12/8.3           |  |
| Fuel tank capacity (L)        | 4.2              | 5