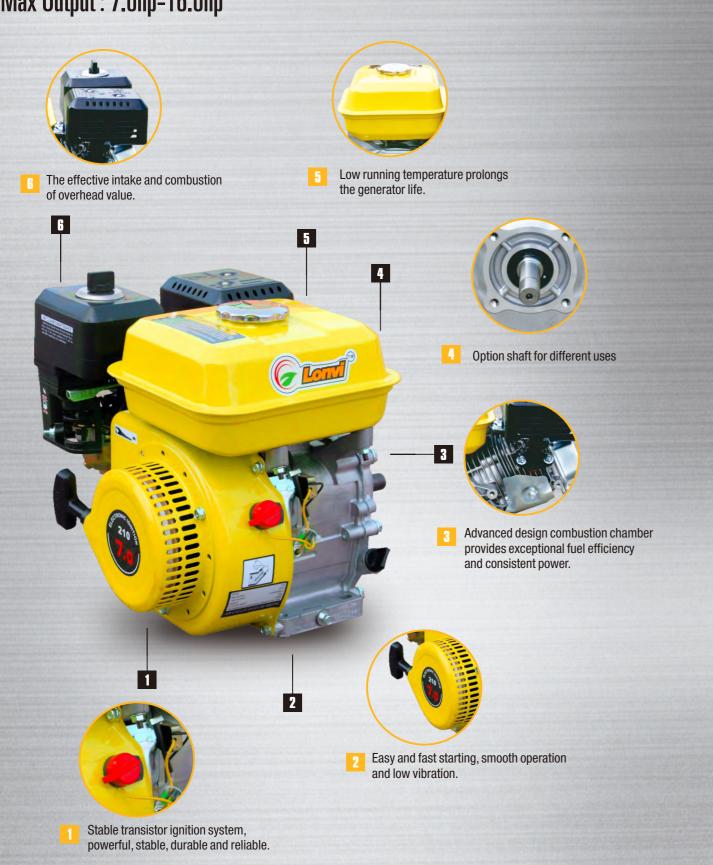

Province, China. LONVI has been on the market since 2014s, mainly aimed at the power product and garden mechine: gasoline air-cooled engine, portable generator, pump set, lawnmower, tiller and etc.



Fuzhou Factory: LEGA, LAUNTOP, and LONVI Add: Hongkuan Industry Park, Yangxia Town, Fuqing City, Fuzhou, Fujian, China

Chongqing Factory: GENKINS Add: No.6,East Loop Road,Gangcheng Industrial Zone, Jiangbei District,Chongqing,China



**19** Years experience for the power products(from 2000)

**1450** Employees for two factories in China(more than 25% of which are technician and engineers)

**230000** Square Meters factories. ISO9001 and ISO14000 standard

**400000** Units of generators each year

**120** Countries of market area









### LONVI GASOLINE ENGINE Max Output : 7.0hp-16.0hp



### **GASOLINE ENGINE** LV 210/420 Series



### **Technical Data**

| Model                    | LV210 LV420 |             |  |  |
|--------------------------|-------------|-------------|--|--|
| BorexStroke (mm)         | 70x54       | 90x66       |  |  |
| Displacement (cc)        | 208         | 420         |  |  |
| Engine Speed (rpm)       | 3000/3600   | 3000/3600   |  |  |
| Rated Output (hp)        | 5.0/5.5     | 9.8/11.0    |  |  |
| Max Output (hp)          | 7.0         | 16.0        |  |  |
| Compression Ratio        | 8.5:1       | 8.5:1       |  |  |
| Fuel Tank Capacity (L)   | 3.6         | 6           |  |  |
| Engine Oil Capacity (L)  | 0.6         | 1.4         |  |  |
| Packing details          |             |             |  |  |
| Dimension LXWXH (mm)     | 400x335