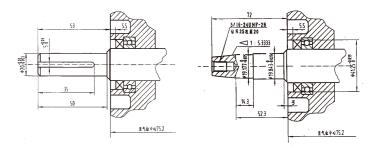

| 3000/3600   | 3000/3600   |  |  |
| Rated Output (hp)        | 5.0/5.5     | 9.8/11.0    |  |  |
| Max Output (hp)          | 7.0         | 16.0        |  |  |
| Compression Ratio        | 8.5:1       | 8.5:1       |  |  |
| Fuel Tank Capacity (L)   | 3.6         | 6           |  |  |
| Engine Oil Capacity (L)  | 0.6         | 1.4         |  |  |
| Packing details          |             |             |  |  |
| Dimension LXWXH (mm)     | 400x335x350 | 540×480×505 |  |  |
| Gross Weight (kg)        | 16          | 32          |  |  |
| 20FT Container Fit (pcs) | 693         | 192         |  |  |
| 40HQ Container Fit (pcs) | 1420        | 480         |  |  |
|                          |             |             |  |  |

### **Option Shafts**



### www.lonvi.cn





LIGHTWEIGH



QUIET





## **GASOLINE GENERATOR**

Max. AC Output : 0.8Kw-1.1Kw



### **Technical Data**

| Model                         | LV950 LV1200CL   |                  |  |
|-------------------------------|------------------|------------------|--|
| Voltage (V)                   | 110-120, 220-240 | 110-120, 220-240 |  |
| Frequency (Hz)                | 50/60            | 50/60            |  |
| Rated AC Output (Kw)          | 0.65/0.72        | 0.9/1.0          |  |
| Max. AC Output (Kw)           | 0.72/0.8         | 1.0/1.1          |  |
| Power Factor cos φ            | 1                | 1                |  |
| DC output (V/A)               | 12/8.3           | 12/8.3           |  |
| Fuel tank capacity (L)        | 4.2              | 5                |  |
| Continuous operating hour (H) | 5