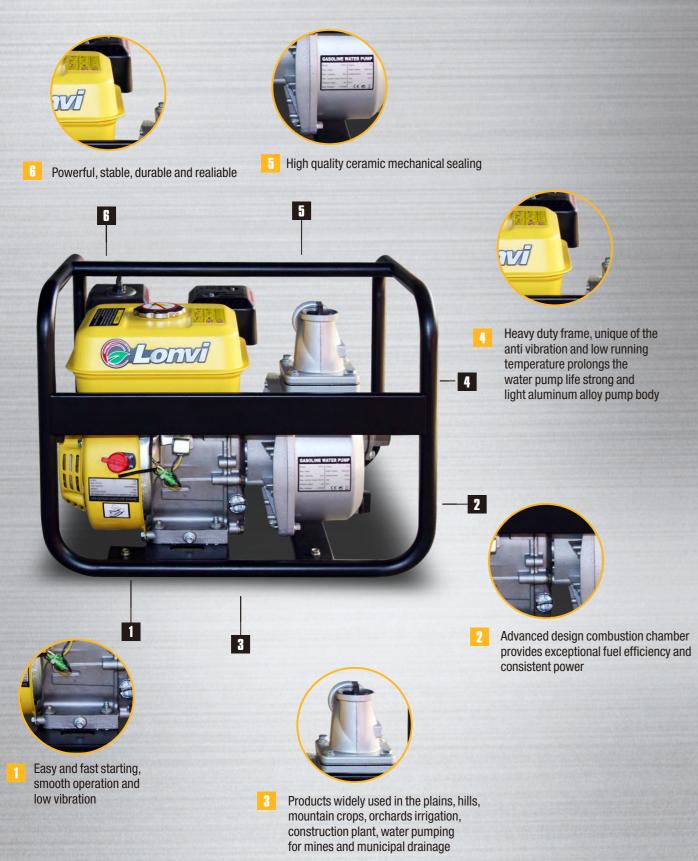

## **GASOLINE WATER PUMP**

Max. Capacity (m<sup>3</sup>/hr) : 30–50

# **GASOLINE WATER PUMP**

Water Pump Series

### **Technical Data**

| Model                    | LVP50AC     | LVP80AC     |  |
|--------------------------|-------------|-------------|--|
| Inlet (inch)             | 2           | 3           |  |
| Outlet (inch)            | 2           | 3           |  |
| Max. Capacity (m³/hr)    | 30          | 50          |  |
| Max. Discharge head (m)  | 25          | 25          |  |
| Self-priming time (S/4m) | 70          | 120         |  |
| Max. Suction head (m)    | 8           | 8           |  |
| Engine model             | LV210F      | LV210F      |  |
| Fuel Tank Capacity (L)   | 3.6         | 3.6         |  |
| Packing details          |             |             |  |
| Dimension LXWXH (mm)     | 495X395X410 | 545X405X450 |  |
| Gross Weight (kg)        | 23          | 26          |  |
| 20FT Container Fit (pcs) | 325         | 325 300     |  |
| 40HQ Container Fit (pcs) | 720         | 550         |  |
|                          |             |             |  |