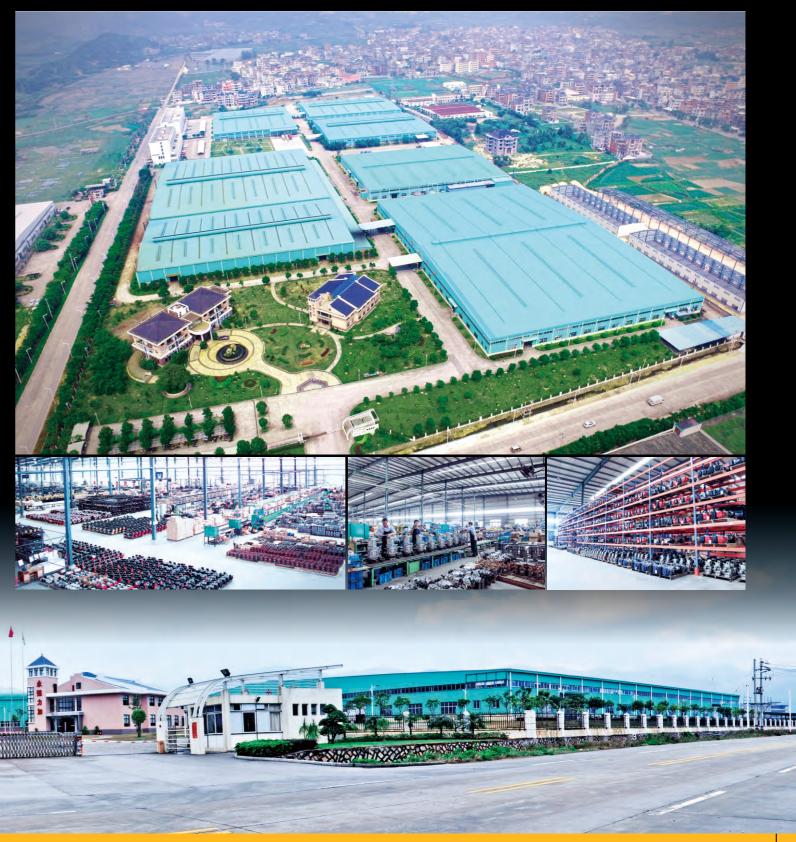

**19** Years experience for the power products(from 2000)

**1450** Employees for two factories in China(more than 25% of which are technician and engineers)

**230000** Square Meters factories. ISO9001 and ISO14000 standard

**400000** Units of generators each year

**120** Countries of market area