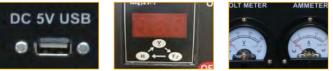

### **H** series

- · The Basic and classic model.
- Option 5V USB output.

### **Option Configurations:**

- · Electric start with battery.
- · Wheels & Handles.
- DC socket.
- USB.
- Digital panel 3 in 1.
- Round type voltmeter and ammeter.
- · Low oil alarm.
- Various AC sockets, voltage, and frequency.