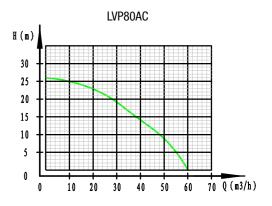

### **Technical Data**

| Model                    | LVP50AC     | LVP80AC     |  |
|--------------------------|-------------|-------------|--|
| Inlet (inch)             | 2           | 3           |  |
| Outlet (inch)            | 2           | 3           |  |
| Max. Capacity (m³/hr)    | 30          | 50          |  |
| Max. Discharge head (m)  | 25          | 25          |  |
| Self-priming time (S/4m) | 70          | 120         |  |
| Max. Suction head (m)    | 8           | 8           |  |
| Engine model             | LV210F      | LV210F      |  |
| Fuel Tank Capacity (L)   | 3.6         | 3.6         |  |
| Packing details          |             |             |  |
| Dimension LXWXH (mm)     | 495X395X410 | 545X405X450 |  |
| Gross Weight (kg)        | 23          | 26          |  |
| 20FT Container Fit (pcs) | 325         | 325 300     |  |
| 40HQ Container Fit (pcs) | 720         | 550         |  |
|                          |             |             |  |