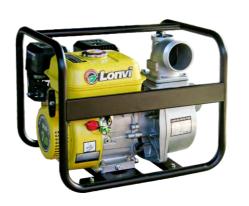

## **GASOLINE WATER PUMP**

Max. Capacity (m<sup>3</sup>/hr) : 30–50

# **GASOLINE WATER PUMP**

Water Pump Series

### **Technical Data**

| Model                    | LVP50AC     | LVP80AC     |  |
|--------------------------|-------------|-------------|--|
| Inlet (inch)             | 2           | 3           |  |
| Outlet (inch)            | 2           | 3           |  |
| Max. Capacity (m³/hr)    | 30          | 50          |  |
| Max. Discharge head (m)  | 25          | 25          |  |
| Self-priming time (S/4m) | 70          | 120         |  |
| Max. Suction head (m)    | 8           | 8           |  |
| Engine model             | LV210F      | LV210F      |  |
| Fuel Tank Capacity (L)   | 3.6         | 3.6         |  |
| Packing details          |             |             |  |
| Dimension LXWXH (mm)     | 495X395X410 | 545X405X450 |  |
| Gross Weight (kg)        | 23          | 26          |  |
| 20FT Container Fit (pcs) | 325         | 325 300     |  |
| 40HQ Container Fit (pcs) | 720         | 550         |  |
|                          |             |             |  |