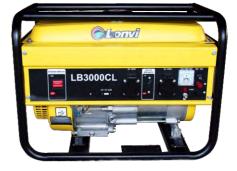

# **GASOLINE GENERATOR**

**Generator Series** 

 $\mathcal{D}$ 

QUIET

GASOLINE

### **Technical Data**

| Model                         | LV2000CL(E)      | LV2500CL(E)      | LV3000CL(E)      | LV3500CL(E)      | LV6500CL(E)      | LV7500CL(E)      |
|-------------------------------|------------------|------------------|------------------|------------------|------------------|------------------|
| Voltage (V)                   | 110-120, 220-240 | 110-120, 220-240 | 110-120, 220-240 | 110-120, 220-240 | 110-120, 220-240 | 110-120, 220-240 |
| Frequency (Hz)                | 50/60            | 50/60            | 50/60            | 50/60            | 50/60            | 50/60            |
| Rated AC Output (Kw)          | 1.8/2.0          | 2.0/2.3          | 2.3/2.5          | 2.5/2.8          | 5.0/5.5          | 6.0/6.5          |
| Max. AC Output (Kw)           | 2.0/2.3          | 2.3/2.5          | 2.5/2.8          | 2.8/3.0          | 5.5/6.0          | 6.5/7.0          |
| Power Factor $\cos \phi$      | 1                | 1                | 1                | 1                | 1                | 1                |
| DC output (V/A)               | 12/8.3           | 12/8.3           | 12/8.3           | 12/8.3           | 12/8.3           | 12/8.3           |
| Fuel tank capacity (L)        | 12               | 12               | 12               | 12               | 25               | 25               |
| Continuous operating hour (H) | 7.6              | 6.9              | 6.2              | 5.9              | 6.9              | 6.5              |
| Engine                        |                  |                  |                  |                  |                  |                  |
| Engine model                  | LV210            | LV210            | LV210            | LV210            | LV420            | LV420            |
| Starting system               | Recoil/electric  | Recoil/electric  | Recoil/electric  | Recoil/electric  | Recoil/electric  | Recoil/electric  |
| Displacement (cc)             | 208              | 208              | 208              | 208              | 420              | 420              |
| Engine speed (rpm)            | 3000/3600        | 3000/3600        | 3000/3600        | 3000/3600        | 3000/3600        | 3000/3600        |
| Packing details               |                  |                  |                  |                  |                  |                  |
| Dimension LXWXH (mm)          | 605×450×440      | 605×450×440      | 605×450×440      | 605×450×440      | 710×535×580      | 710×535×580      |
| Gross Weight (kg)             | 35/39            | 36/40            | 37/41            | 39/43            | 75/81            | 78/84            |
| 20FT Container Fit (pcs)      | 240              | 240              | 240              | 240              | 135              | 135              |
| 40HQ Container Fit (pcs)      | 585              | 585              | 585              | 585              | 268              | 268              |

## **GASOLINE GENERATOR**

Max. AC Output : 2.0Kw-6.5Kw