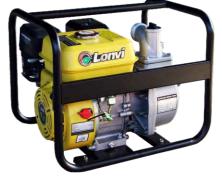

## **GASOLINE WATER PUMP**

Max. Capacity (m<sup>3</sup>/hr) : 30–50

# **GASOLINE WATER PUMP**

Water Pump Series

### **Technical Data**

| Model                    | LVP50AC     | LVP80AC     |  |
|--------------------------|-------------|-------------|--|
| Inlet (inch)             | 2           | 3           |  |
| Outlet (inch)            | 2           | 3           |  |
| Max. Capacity (m³/hr)    | 30          | 50          |  |
| Max. Discharge head (m)  | 25          | 25          |  |
| Self-priming time (S/4m) | 70          | 120         |  |
| Max. Suction head (m)    | 8           | 8           |  |
| Engine model             | LV210F      | LV210F      |  |
| Fuel Tank Capacity (L)   | 3.6         | 3.6         |  |
| Packing details          |             |             |  |
| Dimension LXWXH (mm)     | 495X395X410 | 545X405X450 |  |
| Gross Weight (kg)        | 23          | 26          |  |
| 20FT Container Fit (pcs) | 325         | 325 300     |  |
| 40HQ Container Fit (pcs) | 720         | 550         |  |
|                          |             |             |  |