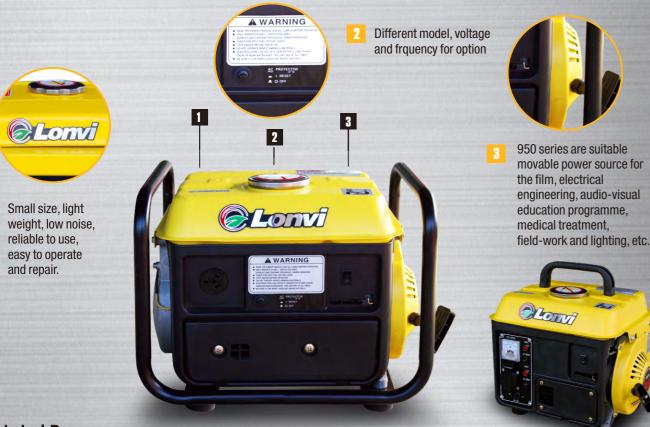

## **GASOLINE GENERATOR**

Max. AC Output : 0.8Kw-1.1Kw

### **Technical Data**

| Model                         | LV950 LV1200CL   |                  |  |
|-------------------------------|------------------|------------------|--|
| Voltage (V)                   | 110-120, 220-240 | 110-120, 220-240 |  |
| Frequency (Hz)                | 50/60            | 50/60            |  |
| Rated AC Output (Kw)          | 0.65/0.72        | 0.9/1.0          |  |
| Max. AC Output (Kw)           | 0.72/0.8         | 1.0/1.1          |  |
| Power Factor cos φ            | 1                | 1                |  |
| DC output (V/A)               | 12/8.3           | 12/8.3           |  |
| Fuel tank capacity (L)        | 4.2              | 5                |  |
| Continuous operating hour (H) | 5                | 4.3              |  |
| Engine                        |                  |                  |  |
| Engine model                  | 1E45             | LV156            |  |
| Starting system               | Recoil           | Recoil           |  |
| Displacement (cc)             | 63               | 93.5             |  |
| Engine speed (rpm)            | 3000/3600        | 3000/3600        |  |
| Packing details               |                  |                  |  |
| Dimension LXWXH (mm)          | 385×330×330      | 480×390×405      |  |
| Gross Weight (kg)             | 17               | 26               |  |
| 20FT Container Fit (pcs)      | 735              | 360              |  |
| 40HQ Container Fit (pcs)      | 1380             | 870              |  |